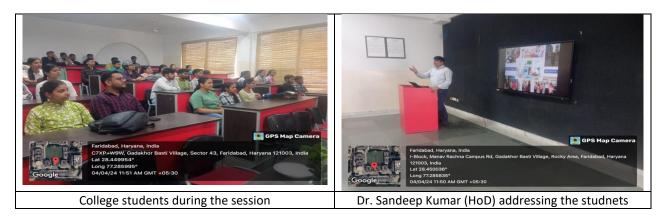

In the inaugural session Prof. (Dr.) Meena Kapahi (Dean School of Sciences), Dr. Sandeep Kumar (Head, Department of Sciences), Dr. Arpit Sand (Program Head-chemistry), Dr. Aparna Vyas (Program Head-Mathematics), Dr. Priti Gupta, Dr. Ekta Rawat, Dr. A. Jayamani and Dr. Vinayak V. Pathak welcomed the participants.

Dr. Sandeep Kumar explained about the vision and different courses offered by the department, research areas of faculty members, student's achievements and various research facilities available in the Department of Sciences. The students were also informed about the waste management techniques. Prof. (Dr.) Meena Kapahi and Dr. V.V. Pathak, demonstrated the bioenzyme production and compost preparation.

## **Glimpses of Event**