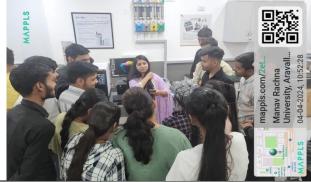

In the next technical session, students were provided with hands on training of advanced instruments at University Instrumentation Centre. All participants understood the functioning of Gas chromatographymass spectrophotometry, Powder XRD, Fourier Transform Infrared Spectroscopy, UV-Visible spectrophotometer and RF- sputtering. Dr. Priti Gupta, Dr. Ekta Rawat and Dr. A. Jayamani along with research scholars of Department of Sciences demonstrated the instruments to all participants.

## **Glimpses of Event**